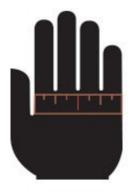

## **Racing Glove's Size Chart**

Measure around your 4 Fingers at the widest part
 Measure from the top of your middle finger to your wrist