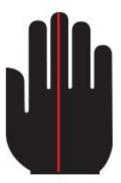

## **Racing Glove's Size Chart**

Measure around your 4 Fingers at the widest part
 Measure from the top of your middle finger to your wrist