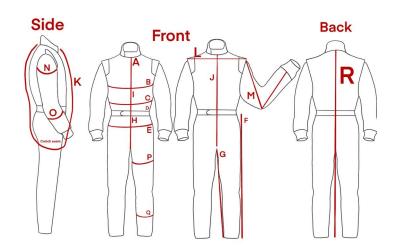

## **Racing Suit Measurement**

## \*STOP, please watch Video emailed to you before measuring\*\*

| LETTER | INCHES | Body Part          | Instructions                                                                      |
|--------|--------|--------------------|-----------------------------------------------------------------------------------|
| A      |        | Neck               | Measure around base of neck                                                       |
| В      |        | Chest              | Around Chest- while arms down, Deep Breath in                                     |
| C      |        | Stomach            | Around widest part of the stomach                                                 |
| D      |        | Waist              | Feet together,                                                                    |
| T7     |        | IIina              | around waist at widest part (Belt line) Feet together, around hips at widest part |
| E      |        | Hips               |                                                                                   |
| F      |        | Out seam           | Outer Waistband to the floor (outside of leg)                                     |
| G      |        | Inseam             | Crotch seam to the floor (inside of leg)                                          |
| Н      |        | Front Rise         | Crotch seam up to waist line                                                      |
| I      |        | Torso Length       | Crotch seam to middle of collar bone                                              |
| J      |        | Back Length        | Crotch seam to base on neck from behind                                           |
| K      |        | Loop Torso         | Middle of the collar bone, down & around crotch                                   |
|        |        | •                  | seam up to the base of the neck                                                   |
| L      |        | Across Shoulder    | Should tip to Should tip                                                          |
| M      |        | Shoulder tip to    | Arms in Driving Position, Tip of shoulder, follow                                 |
|        |        | wrist              | bent elbow to the wrist                                                           |
| N      |        | Bicep              | Around the Bicep Flexed                                                           |
| O      |        | Forearm            | Around the Forearm                                                                |
| P      |        | Upper Thigh        | Measure around thigh at widest part                                               |
| Q      |        | Calf               | Measure around calf at widest part                                                |
| R      |        | <b>Body Length</b> | Measure Base of the neck down to the floor                                        |

<sup>\*</sup>Use top of your belt line as your WAIST\*

DO NOT wear belt when measuring waist

When measuring sleeve length, hold arm in driving position, measure from should top to wrist, while taking the longest route you can from should top, under elbow, then to wrist.

Crotch is the spot where jeans are sewn together at the lowest point. Hold tape tight to body for all measurements from this spot.

GLOVE SIZE -